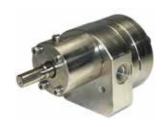

# CRESCENT INTERNAL GEAR (CIG) PUMPS

## Brand: IMO

- Diesel fuel
- Ball Mill lubrication
- Jacking oil
- Lube scavenge
- Hydraulic fluid, up to 5000 PSI