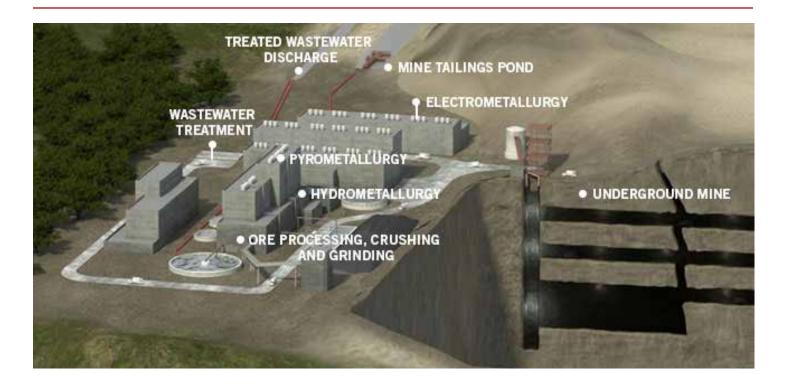

# FLUID HANDLING PUMPS AND SYSTEMS FOR THE MINING INDUSTRY



## INNOVATIVE, INDUSTRY-LEADING SOLUTIONS

As one of the largest positive displacement pump manufacturers in the world with a broad range of centrifugal technologies, CIRCOR supplies the pumps and engineered systems you need to ensure reliable mining and mineral processing operations with the utmost attention to lifecycle cost effectiveness. Our comprehensive pumping portfolio delivers the industry's broadest capabilities to handle mining-related liquids of every viscosity, pressure, flow rate and composition.

# TECHNOLOGY STRENGTHS

- Wide range of positive displacement technology
- Wide range of viscosity
- Smooth, pulsation-free flow
- Low shear for sensitive emulsions
- Abrasion resistant designs and materials
- Corrosion-resistant designs and materials
- High Pressure capability
-