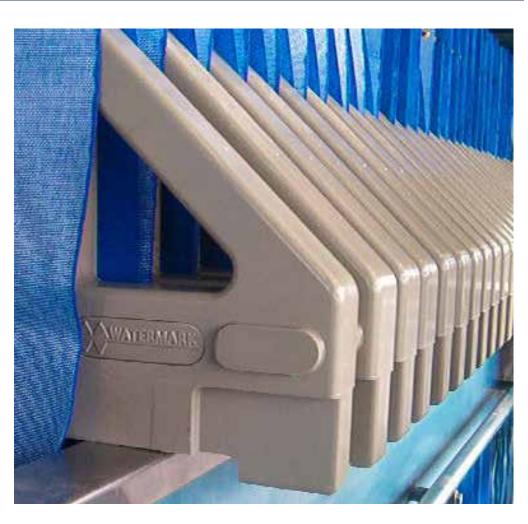

#### Filter Cloths

M.W. Watermark™ can determine the best cloth type and style. Proper fit and quality guaranteed. Also available:

- · Filter cloth removal and installation
- Filter cloth installation tools

M.W. Watermark<sup>™</sup> supplies filter cloths for all filt press makes and models. Finished filter cloths ar available for immediate shipment. Special orders can be specified and manufactured within days.