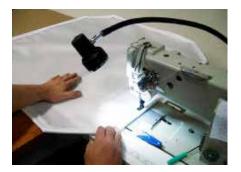

#### Filter Cloths

M.W. Watermark™ can determine the best cloth type and style. Proper fit and quality guaranteed. Also available:

- · Filter cloth removal and installation
- Filter cloth installation tools

M.W. Watermark<sup>™</sup> supplies filter cloths for all filt press makes and models. Finished filter cloths ar available for immediate shipment. Special orders can be specified and manufactured within days.