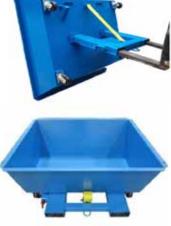

#### Self-Dumping Cake Hoppers

Self-dumping filter cake hoppers of any size are available, as well as the parts and components needed to maintain them.