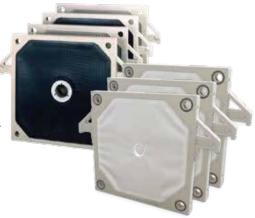

#### Filter Plates

Filter plates of all sizes and styles are available. Our widely-stocked warehouse ensures quick turnaround time.

Also available:

- · Periphery filter plate gasketing removal & installation
- Gasketing material & installation tools
- Pre-made filtrate-eye o-ring