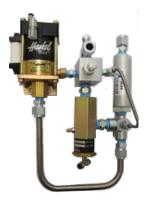

#### Hydraulic Modules and Controls

Replacement hydraulic components and air and hydraulic module assemblies are in-stock.

Gauges, switches, and valves or complete replacement control panels are in inventory, specified to match original components for quick, easy replacements or upgrades.