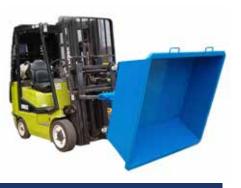

#### Self-Dumping Cake Hoppers

Self-dumping filter cake hoppers of any size are available, as well as the parts and components needed to maintain them.