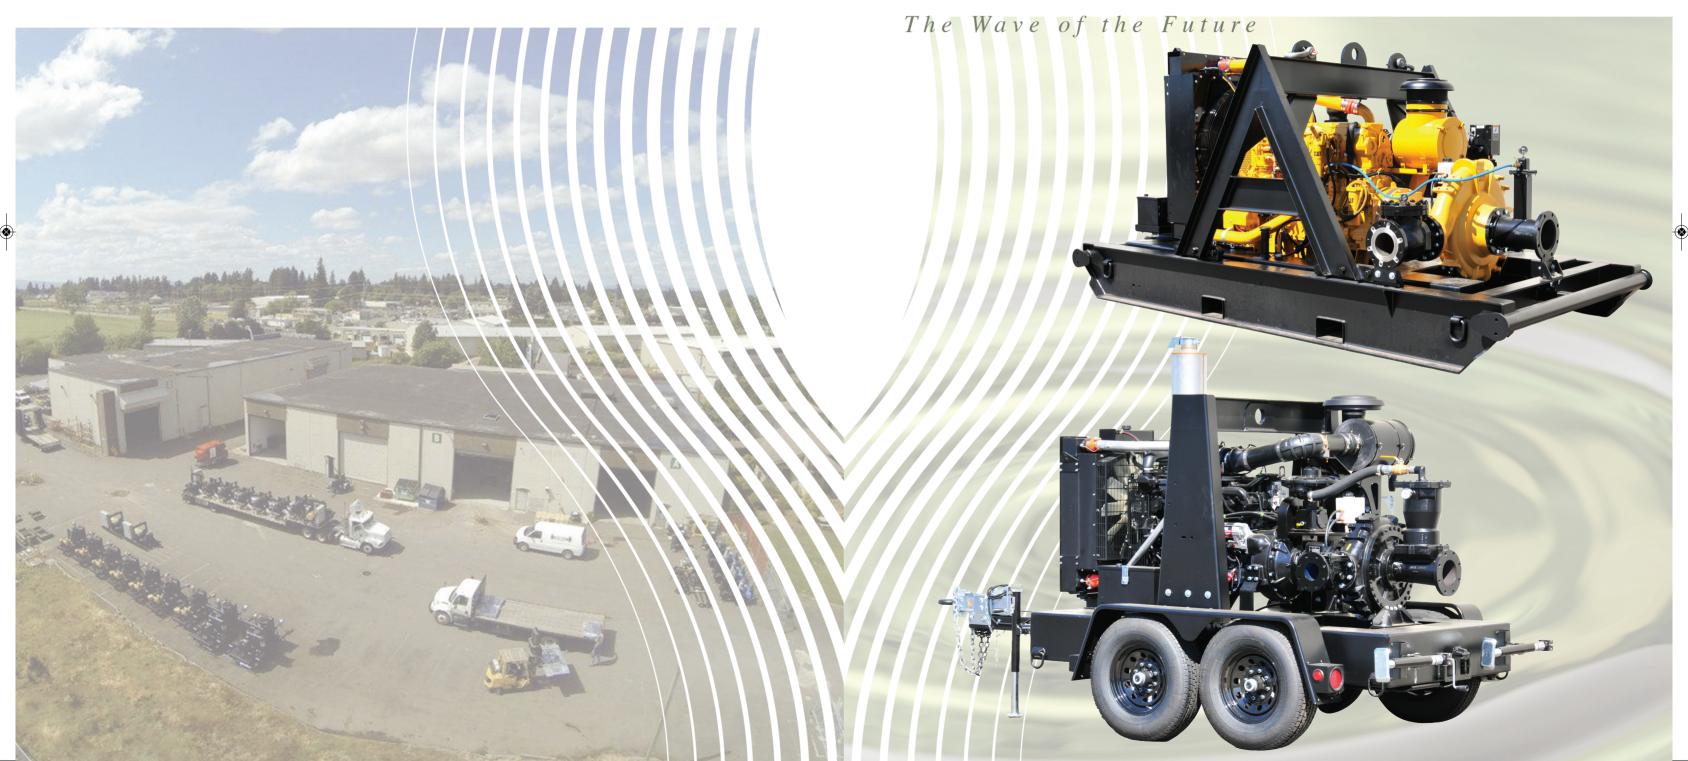

## **QUALITY PRODUCTS**

Premier Pump and Power designs products for years of trouble free service. All units are 3D modeled which allows us to have all raw materials laser cut and formed to exacting standards. This assures quality and repeatability from unit to unit and order to order.

All trailers and frames we manufacture are finished with high quality powder coating. Powder coating is superior to traditional painting. Powder coating is 4 to 10 times thicker than paint, it is physically harder than paint, and has

higher corrosion resistance than typical spray painting. Powder coat is also an environmentally friendly process. The powder is not a significant health, fire, or environmental hazard, and has no VOCs.

## **CAPABILITIES**

4,100 sq ft of office/conference space 40,000 sq ft of manufacturing space 11 full function welding stations 40 ton bridge with (2) 20 ton hoists 25 ton bridge with (2) 12.5 ton hoists (2) 5 ton bridges with (2) 2 ton hoists each 10' x 10' x 20' powder coating booth Complete sandblasting ability 30-40 units/week capacity