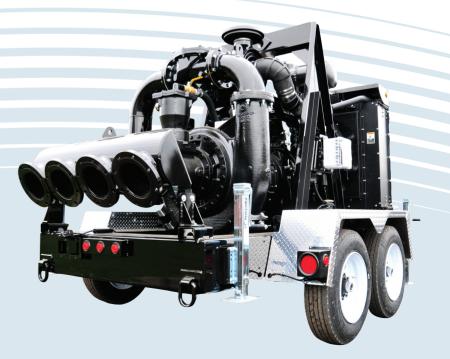

## **PRODUCT LINE**

Diesel powered pumps

Dry-prime

Wet-prime

Sound attenuated

Electric powered pumps

Dry-prime with or without starters & controls Diesel powered hydraulic power units

Open and sound attenuated