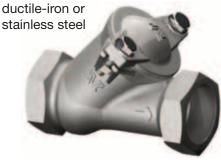

Size Range

Flanged: 1 ½-inch to 24-inch NPT: 1 ½-inch and 2-inch

- Pressure rated to 150 psi
- Simple bolt on cover for easy inspection and maintenance
- Flanges comply with ANSI/ASME B16.1 Class 125
- 100% testing All valves tested to 150 PSI leak test/225 PSI hydrostatic shell test

NPT versions available in