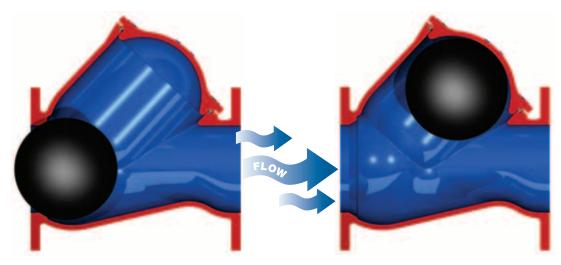

## Hillen de Lelie Ball Check Valves

- Ball moves completely ouf of the flow path for low head loss
- Random seating of the ball on closing, ensuring long-life
- Valves can be installed horizontally or vertically
- Vertical installations can have downward flow when a floating ball is used