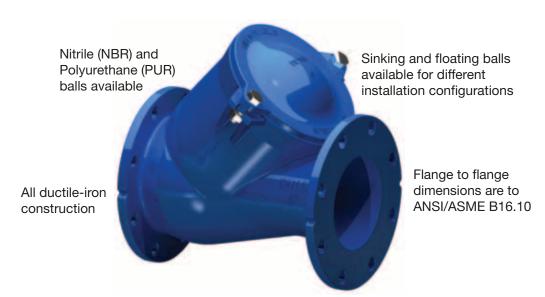

## Hillen de Lelie Ball Check Valves

- Ball moves completely ouf of the flow path for low head loss
- Random seating of the ball on closing, ensuring long-life
- Valves can be installed horizontally or vertically
- Vertical installations can have downward flow when a floating ball is used

Size Range

Flanged: 1 ½-inch to 24-inch NPT: 1 ½-inch and 2-inch

- Pressure rated to 150 psi
- Simple bolt on cover for easy inspection and maintenance
- Flanges comply with ANSI/ASME B16.1 Class 125
- 100% testing All valves tested to 150 PSI leak test/225 PSI hydrostatic shell test