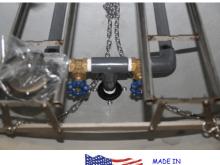

Corrosion free with stainless steel and PVC components. All stainless steel piping on pump side. All stainless steel hardware. Epoxy coated cast iron ball valve standard.

The check valve is on the pump side for easy maintenance.