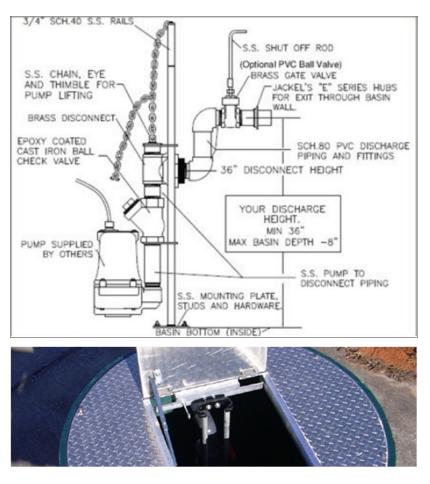

## **Universal Guide Rail Systems**

Jackel Universal Slide Rail Packages makes the installation and service of grinder, sewage and effluent pumps safer and easier. Simply slide pump assembly down guide rail system, connect plumbing and electrical service, and the system is ready to go! Simplex, Duplex or Triplex configurations are available.

Corrosion free with stainless steel and PVC components. All stainless steel piping on pump side. All stainless steel hardware. Epoxy coated cast iron ball valve standard.

The check valve is on the pump side for easy maintenance.

## **Standard Package Includes**

- Fiberglass Basin
- Cover
- Stainless steel guide rails
- Floats
- Control panel
- Junction box
- Inlet fittings

## **Customizable Options**

- With or without junction boxes
- With or without float brackets or trees
- Non-sparking available on request.
- Large array of inlet & discharge flanges
- NEMA 4 junction boxes when required
- Available in 1-1/4", 1-1/2", 2", 3" and 4" discharge sizes