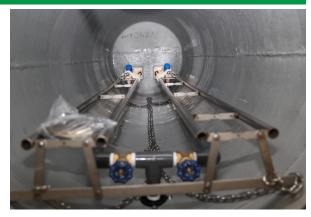

## **Universal Guide Rail Systems**

Jackel Universal Slide Rail Packages makes the installation and service of grinder, sewage and effluent pumps safer and easier. Simply slide pump assembly down guide rail system, connect plumbing and electrical service, and the system is ready to go! Simplex, Duplex or Triplex configurations are available.

## **Standard Package Includes**

- Fiberglass Basin
- Cover
- Stainless steel guide rails
- Floats
- Control panel
- Junction box
- Inlet fittings